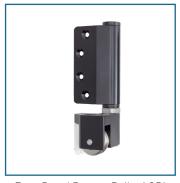

# Vistafold Bi-Fold Components

Vistafold Elite components are made from high grade aluminum and powder coated to a marine grade finish ideal for coastal areas. They also have nylon bearings rather than steel to maximize durability in harsh conditions.

Even Panel Guide LORI

Even Panel Guide ROLI

19LP Guide Channel

**Butt Hinge** 

Butt Hinge Handle

Flush Bolt

Brush Strips

Even Panel Bottom Roller LORI

Even Panel Bottom Roller ROLI

B14 & B15 Bottom Tracks