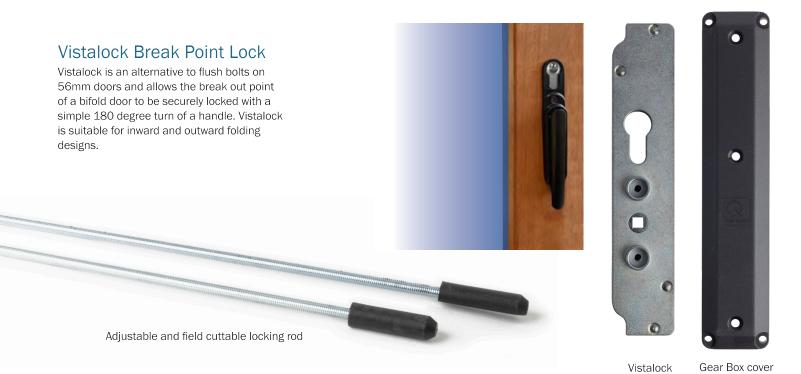

### Suited Handles & Catches

Optional handles and catches are available in black finish that are compatible with Vistafold systems. This includes lever handles for the swing panel, a handle for use with the Vistalock kit, and a magnetic catch for holding the swing panel while opening and closing the system.