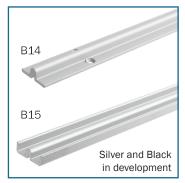

### **Track Profiles**

**814 Surface Fix Aluminum Track** 

21mm x 8mm (0.83" x 0.3")

Track finishes: silver & black in development

1252102 Page 2 of 4

Even Panel Bottom Roller ROLI

B14 & B15 Bottom Tracks