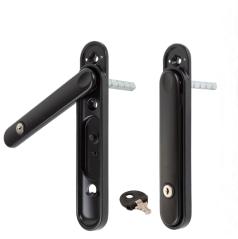

### Suited Handles & Catches

Optional handles and catches are available in black finish that are compatible with Vistafold systems. This includes lever handles for the swing panel, a handle for use with the Vistalock kit, and a magnetic catch for holding the swing panel while opening and closing the system.