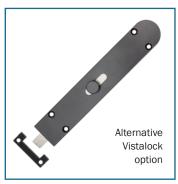

### Suited Handles & Catches

Optional handles and catches are available in black finish that are compatible with Vistafold systems. This includes lever handles for the swing panel, a handle for use with the Vistalock kit, and a magnetic catch for holding the swing panel while opening and closing the system.