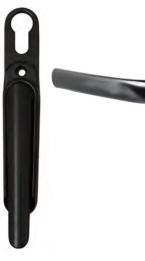

### Suited Handles & Catches

Optional handles and catches are available in black finish that are compatible with Vistafold systems. This includes lever handles for the swing panel, a handle for use with the Vistalock kit, and a magnetic catch for holding the swing panel while opening and closing the system.