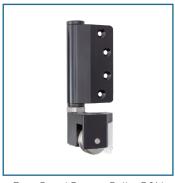

# Vistafold Bi-Fold Components

Vistafold Elite components are made from high grade aluminum and powder coated to a marine grade finish ideal for coastal areas. They also have nylon bearings rather than steel to maximize durability in harsh conditions.

Even Panel Guide LORI

Even Panel Guide ROLI

19LP Guide Channel

**Butt Hinge** 

Butt Hinge Handle

Flush Bolt

Brush Strips

Even Panel Bottom Roller LORI

Even Panel Bottom Roller ROLI

B14 & B15 Bottom Tracks