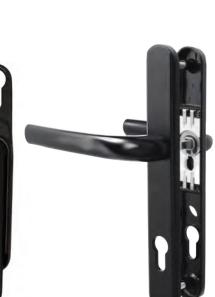

### Suited Handles & Catches

Optional handles and catches are available in black finish that are compatible with Vistafold systems. This includes lever handles for the swing panel, a handle for use with the Vistalock kit, and a magnetic catch for holding the swing panel while opening and closing the system.