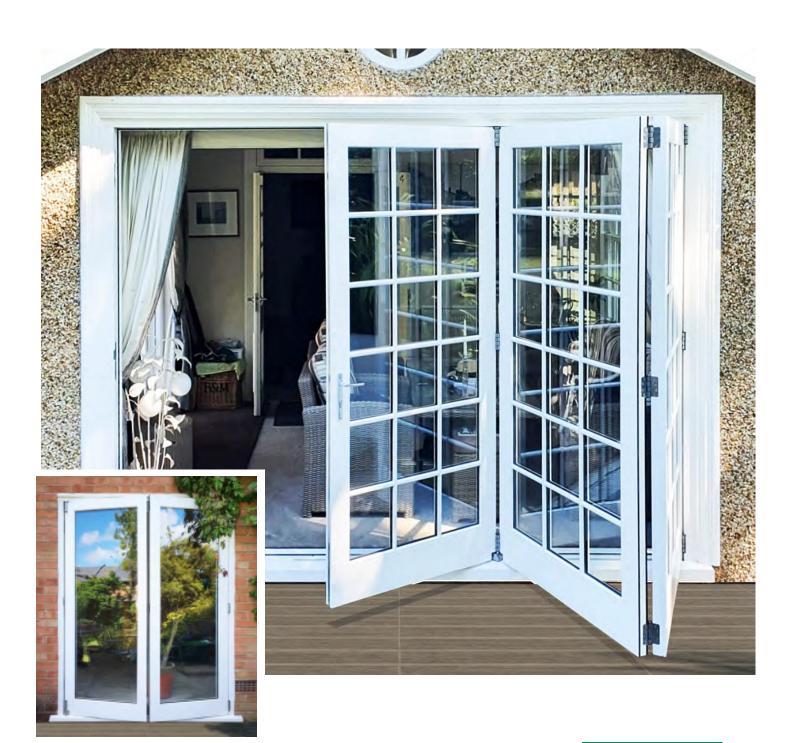

# Bottom Rolling Bi-Fold Overview

Vistafold Elite is a new Bifold Hardware system, designed for wood panels in configurations of 2, 3 or 4 panels.

Vistafold Elite is available for bottom rolling applications, with inline tracks and will fit into a standard door frame design 4" (100mm) wide.

# **Bottom Rolling Layout**

# Vistafold Bi-Fold Components

Vistafold Elite components are made from high grade aluminum and powder coated to a marine grade finish ideal for coastal areas. They also have nylon bearings rather than steel to maximize durability in harsh conditions.