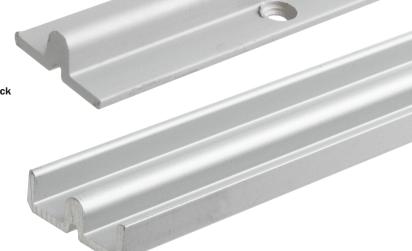

### **Track Profiles**

**814 Surface Fix Aluminum Track** 

21mm x 8mm (0.83" x 0.3")

Track finishes: silver & black in development

1252102 Page 2 of 4