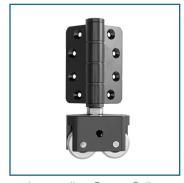

# Vistafold Bi-Fold Components

Vistafold Elite components are made from high grade aluminum and powder coated to a marine grade finish ideal for coastal areas. They also have nylon bearings rather than steel to maximize durability in harsh conditions.

Even Panel Guide LORI

Even Panel Guide ROLI

19LP Guide Channel

**Butt Hinge** 

Butt Hinge Handle

Flush Bolt

Brush Strips

Even Panel Bottom Roller LORI

Even Panel Bottom Roller ROLI

B14 & B15 Bottom Tracks